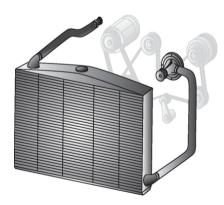

## **COOLING SYSTEM**

- Keeps engine from overheating
- Facilitates passenger comfort
- Includes: Radiator, Water Pump, Upper/Lower and Heater Hoses, Radiator Caps, Thermostat

go.gates.com/Cooling101