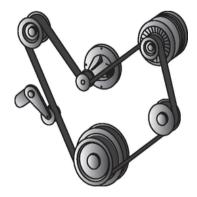

## **SERPENTINE SYSTEM**

- Powers your accessories
- Helps recharge batteries
- Includes: Alternator, Belt, Pulleys, Starter, Tensioner, Water Pump, Steering Pump, AC Compressor

go.gates.com/Tensioner101