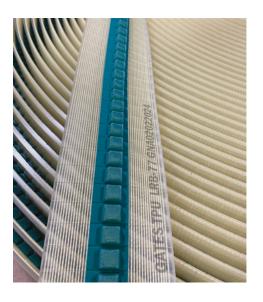

The LRB-77 belt was designed in collaboration with the OEM and has a proven record of excellent performance for nearly a decade. It is now available for your maintenance and replacement needs from Gates TPU. The integrated v-guide on the LRB-77 belt is designed specifically for the OEM's pressure roller groove ensuring an accurate fit and proper belt tracking.

The LRB-77 belt combines the durability of top-quality with a reliable partnership, making Gates the number one choice for live roller belts. You can be confident in LRB-77 reliability for your high speed roller drives.

## LRB-77 LIVE ROLLER DRIVE BELT